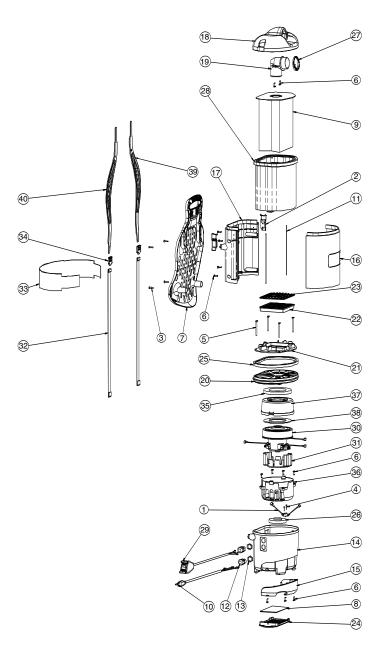

fore vacuuming. It is important to maintain the power cord in good condition. This unit ships with a 50' 16AWG x 3 conductor SJT extension cord. Always use a 16x3 SJT extension cord when operation this unit. Use care when pulling the cord around sharp edges and through doorways

# Never operate the Backpack vacuum if the power cord is damaged in any way.

- 4. Attach the extension wand to the hose and fit the floor tool or any of the other vacuuming accessories on the wand.
- **5.** Turn the vacuum on. The toggle switch is located on the switch box. You may clip the switch box to the waist belt.



Turn off main power switch and unplug unit from wall outlet.







Release the two latches and lift off lid.







Remove cloth filter bag, clean, dust and replace.





#### **Model Parts**



| 1 A328-1400 THERMAL PROTECTION SWITCH 2 A352-3300 LATCH 3 A352-8100 #10.750 TYPE B PHILIPS PAN HEAD SCREW 4 A352-8200 #6 X .375 HI-LO PHILIPS PAN HEAD SCREW 5 A430-0205 #8-16 X 2.500 PHILIPS PAN HEAD SCREW 6 A732-8300 #8 X .625 HI-LO PHILIPS PAN HEAD SCREW 7 B352-1300 BACK REST 8 B352-2400 POST FILTER 9 B352-2500 PAPER BAG 10 B352-3200 POWER HARNESS 11 B352-6100 BAG COMPARTMENT SEAL 12 B352-600 HEYCO FITTING 13 B352-600 HEYCO FITTING NUT 14 B352-0100 MOTOR COMPARTMENT 15 B352-0200 BUMPER 16 B352-0300 FRONT PLATE 17 B352-0400 BACK PLATE 18 B352-0400 BACK PLATE 19 B352-0400 BACK PLATE 20 B352-0500 COVER 19 B352-0600 HOSE INLET 20 B352-0700 MOTOR COVER 21 B352-0900 SECONDARY FILTER PLATE 22 B352-0900 SECONDARY FILTER PLATE 23 B352-1100 POST FILTER FRAME 24 B352-1100 POST FILTER FRAME 25 B